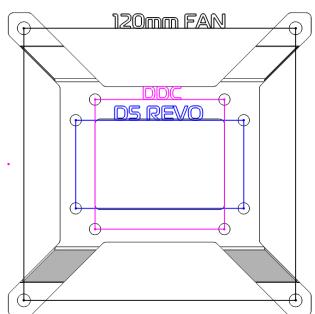

#### Presenting UNI Pump Holder which can be mounted on 120mm fan

The holder supports following pumps

without additional accessories:

- EK-XTOP Revo D5 series pump tops
- EK-XRES Revo D5 series pump tops

### STEP 1: Presenting UNI Pump Holder which can be mounted on fan