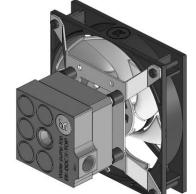

Following pumps are supported with additional accessories:

- EK-DDC X-Top series pump tops
- EK-DDC X-Res series pump tops

EK-DDC Anti-Vibration Mounting (EAN: 3831109871560) EK-DDC Heatsink Housing (EAN: 3831109862674 &

## **OTHER INSTALLATION OPTIONS:**

XTOP DDC on vertical FAN