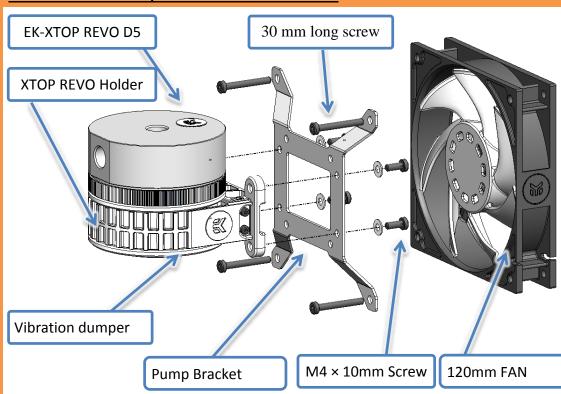

3. The use of corrosion inhibiting coolants is highly recommended for any liquid cooling system to prevent corrosion.

#### Presenting UNI Pump Holder which can be mounted on 120mm fan

The holder supports following pumps

without additional accessories:

- EK-XTOP Revo D5 series pump tops
- EK-XRES Revo D5 series pump tops

Following pumps are supported with additional accessories:

- EK-DDC X-Top series pump tops
- EK-DDC X-Res series pump tops

EK-DDC Anti-Vibration Mounting (EAN: 3831109871560) EK-DDC Heatsink Housing (EAN: 3831109862674 &

3831109862667) EK-UNI Holder DDC V2 (EAN: 3830046997951)



#### STEP 1: INSTALLING UNI Pump Holder - EK-XRES 100 Revo D5



### STEP 1: Presenting UNI Pump Holder which can be mounted on fan



## **INSTALLING UNI Pump Holder – EK-XTOP Revo D5**



## **OTHER INSTALLATION OPTIONS:**







XTOP DDC on vertical FAN

### **IMPORTANT DISCLOSURES:**

WARRANTY: Our products are warranted against defects in materials or workmanship for a period of 24 months beginning from the date of delivery to the final user. During this period, products will be repaired or have parts replaced at our discretion provided that: (I) the product is returned to the agent from whom it was purchased; (II) the product has been purchased by an end user and has not used for commercial purposes; (III) the product has not been misused, handled carelessly, or used in a manner other than in accordance with the instructions provided describing its installation and proper use. This warranty does not confer rights other than those expressly set out above and does not c