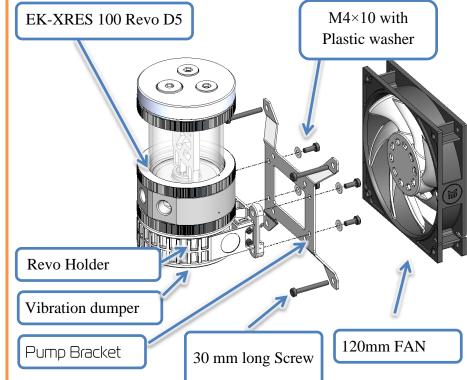

e only a small amount of force to screw them firmly in place since the liquid seal is ensured by the rubber o-ring gaskets.
- 3. The use of corrosion inhibiting coolants is highly recommended for any liquid cooling system to prevent corrosion.

#### Presenting UNI Pump Holder which can be mounted on 120mm fan

The holder supports following pumps

without additional accessories:

- EK-XTOP Revo D5 series pump tops
- EK-XRES Revo D5 series pump tops

Following pumps are supported with additional accessories:

- EK-DDC X-Top series pump tops
- EK-DDC X-Res series pump tops

EK-DDC Anti-Vibration Mounting (EAN: 3831109871560) EK-DDC Heatsink Housing (EAN: 3831109862674 &

3831109862667) EK-UNI Holder DDC V2 (EAN: 3830046997951)



#### STEP 1: INSTALLING UNI Pump Holder - EK-XRES 100 Revo D5



### STEP 1: Presenting UNI Pump Holder which can be mounted on fan



## **INSTALLING UNI Pump Holder – EK-XTOP Revo D5**



## **OTHER INSTALLATION OPTIONS:**







XTOP DDC on vertical FAN

### **IMPORTANT DISCLOSURES:**

WARRANTY: Our products are warranted against defects in materials or workmanship for a period of 24 months beginning from the date of delivery to the final user. During this period, products will be repaired or have parts replaced at our discretion provided that: (I) the product is returned to the agent from whom it was purchased; (II) the product has been purchased by an end user and has not used for commercial purposes; (III) the product has not been misused, handled carelessly, or used in a manner other than in accordance with the instructions provided describing