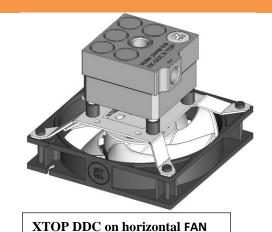

Following pumps are supported with additional accessories:

- EK-DDC X-Top series pump tops
- EK-DDC X-Res series pump tops

EK-DDC Anti-Vibration Mounting (EAN: 3831109871560) EK-DDC Heatsink Housing (EAN: 3831109862674 &

## **OTHER INSTALLATION OPTIONS:**

XTOP DDC on vertical FAN