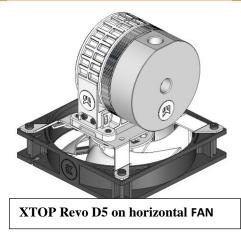

olants is highly recommended for any liquid cooling system to prevent corrosion.

#### Presenting UNI Pump Holder which can be mounted on 120mm fan

The holder supports following pumps

without additional accessories:

- EK-XTOP Revo D5 series pump tops
- EK-XRES Revo D5 series pump tops

Following pumps are supported with additional accessories:

- EK-DDC X-Top series pump tops
- EK-DDC X-Res series pump tops

EK-DDC Anti-Vibration Mounting (EAN: 3831109871560) EK-DDC Heatsink Housing (EAN: 3831109862674 &

3831109862667) EK-UNI Holder DDC V2 (EAN: 3830046997951)



#### STEP 1: INSTALLING UNI Pump Holder - EK-XRES 100 Revo D5



### STEP 1: Presenting UNI Pump Holder which can be mounted on fan



## **INSTALLING UNI Pump Holder – EK-XTOP Revo D5**



## **OTHER INSTALLATION OPTIONS:**







XTOP DDC on vertical FAN

### **IMPORTANT DISCLOSURES:**

WARRANTY: Our products are warranted against defects in materials or workmanship for a period of 24 months beginning from the date of delivery to the final user. During this period, products will be repaired or have parts replaced at our discretion provided that: (I) the product is returned to the agent from whom it was purchased; (II) the product has been purchased by an end user and has not used for commercial purposes; (III) the product has not been misused, handled carelessly, or used in a manner other than in accordance with the instructions provided describing its installation and proper use. This warranty does not confer rights other than those expressly set out above and does not cover any claims for consequential loss