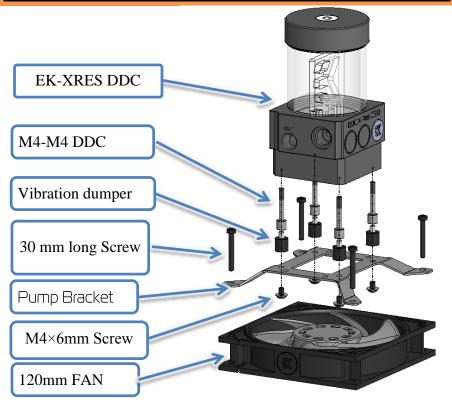

Following pumps are supported with additional accessories:

- EK-DDC X-Top series pump tops
- EK-DDC X-Res series pump tops

EK-DDC Anti-Vibration Mounting (EAN: 3831109871560) EK-DDC Heatsink Housing (EAN: 3831109862674 &

3831109862667) EK-UNI Holder DDC V2 (EAN: 3830046997951)